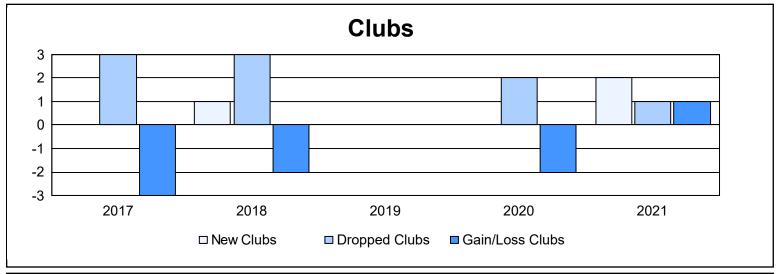

District 4 A1 As of June 2021 Cumulative

| Year      | New<br>Clubs | Dropped<br>Clubs | Gain/<br>Loss<br>Clubs | New<br>Members | Charter<br>Members | Reinstate<br>Members | Transfer<br>Members | Total<br>Member<br>Added | Total<br>Members<br>Dropped | Gain/<br>Loss<br>Members |
|-----------|--------------|------------------|------------------------|----------------|--------------------|----------------------|---------------------|--------------------------|-----------------------------|--------------------------|
| 2016-2017 | 0            | 3                | -3                     | 154            | 2                  | 20                   | 17                  | 193                      | 259                         | -66                      |
| 2017-2018 | 1            | 3                | -2                     | 187            | 49                 | 16                   | 12                  | 264                      | 306                         | -42                      |
| 2018-2019 | 0            | 0                | 0                      | 176            | 6                  | 14                   | 5                   | 201                      | 236                         | -35                      |
| 2019-2020 | 0            | 2                | -2                     | 125            | 1                  | 13                   | 15                  | 154                      | 268                         | -114                     |
| 2020-2021 | 2            | 1                | 1                      | 113            | 115                | 12                   | 3                   | 243                      | 249                         | -6                       |
| Average   | 1            | 2                | -1                     | 151            | 35                 | 15                   | 10                  | 211                      | 264                         | -53                      |